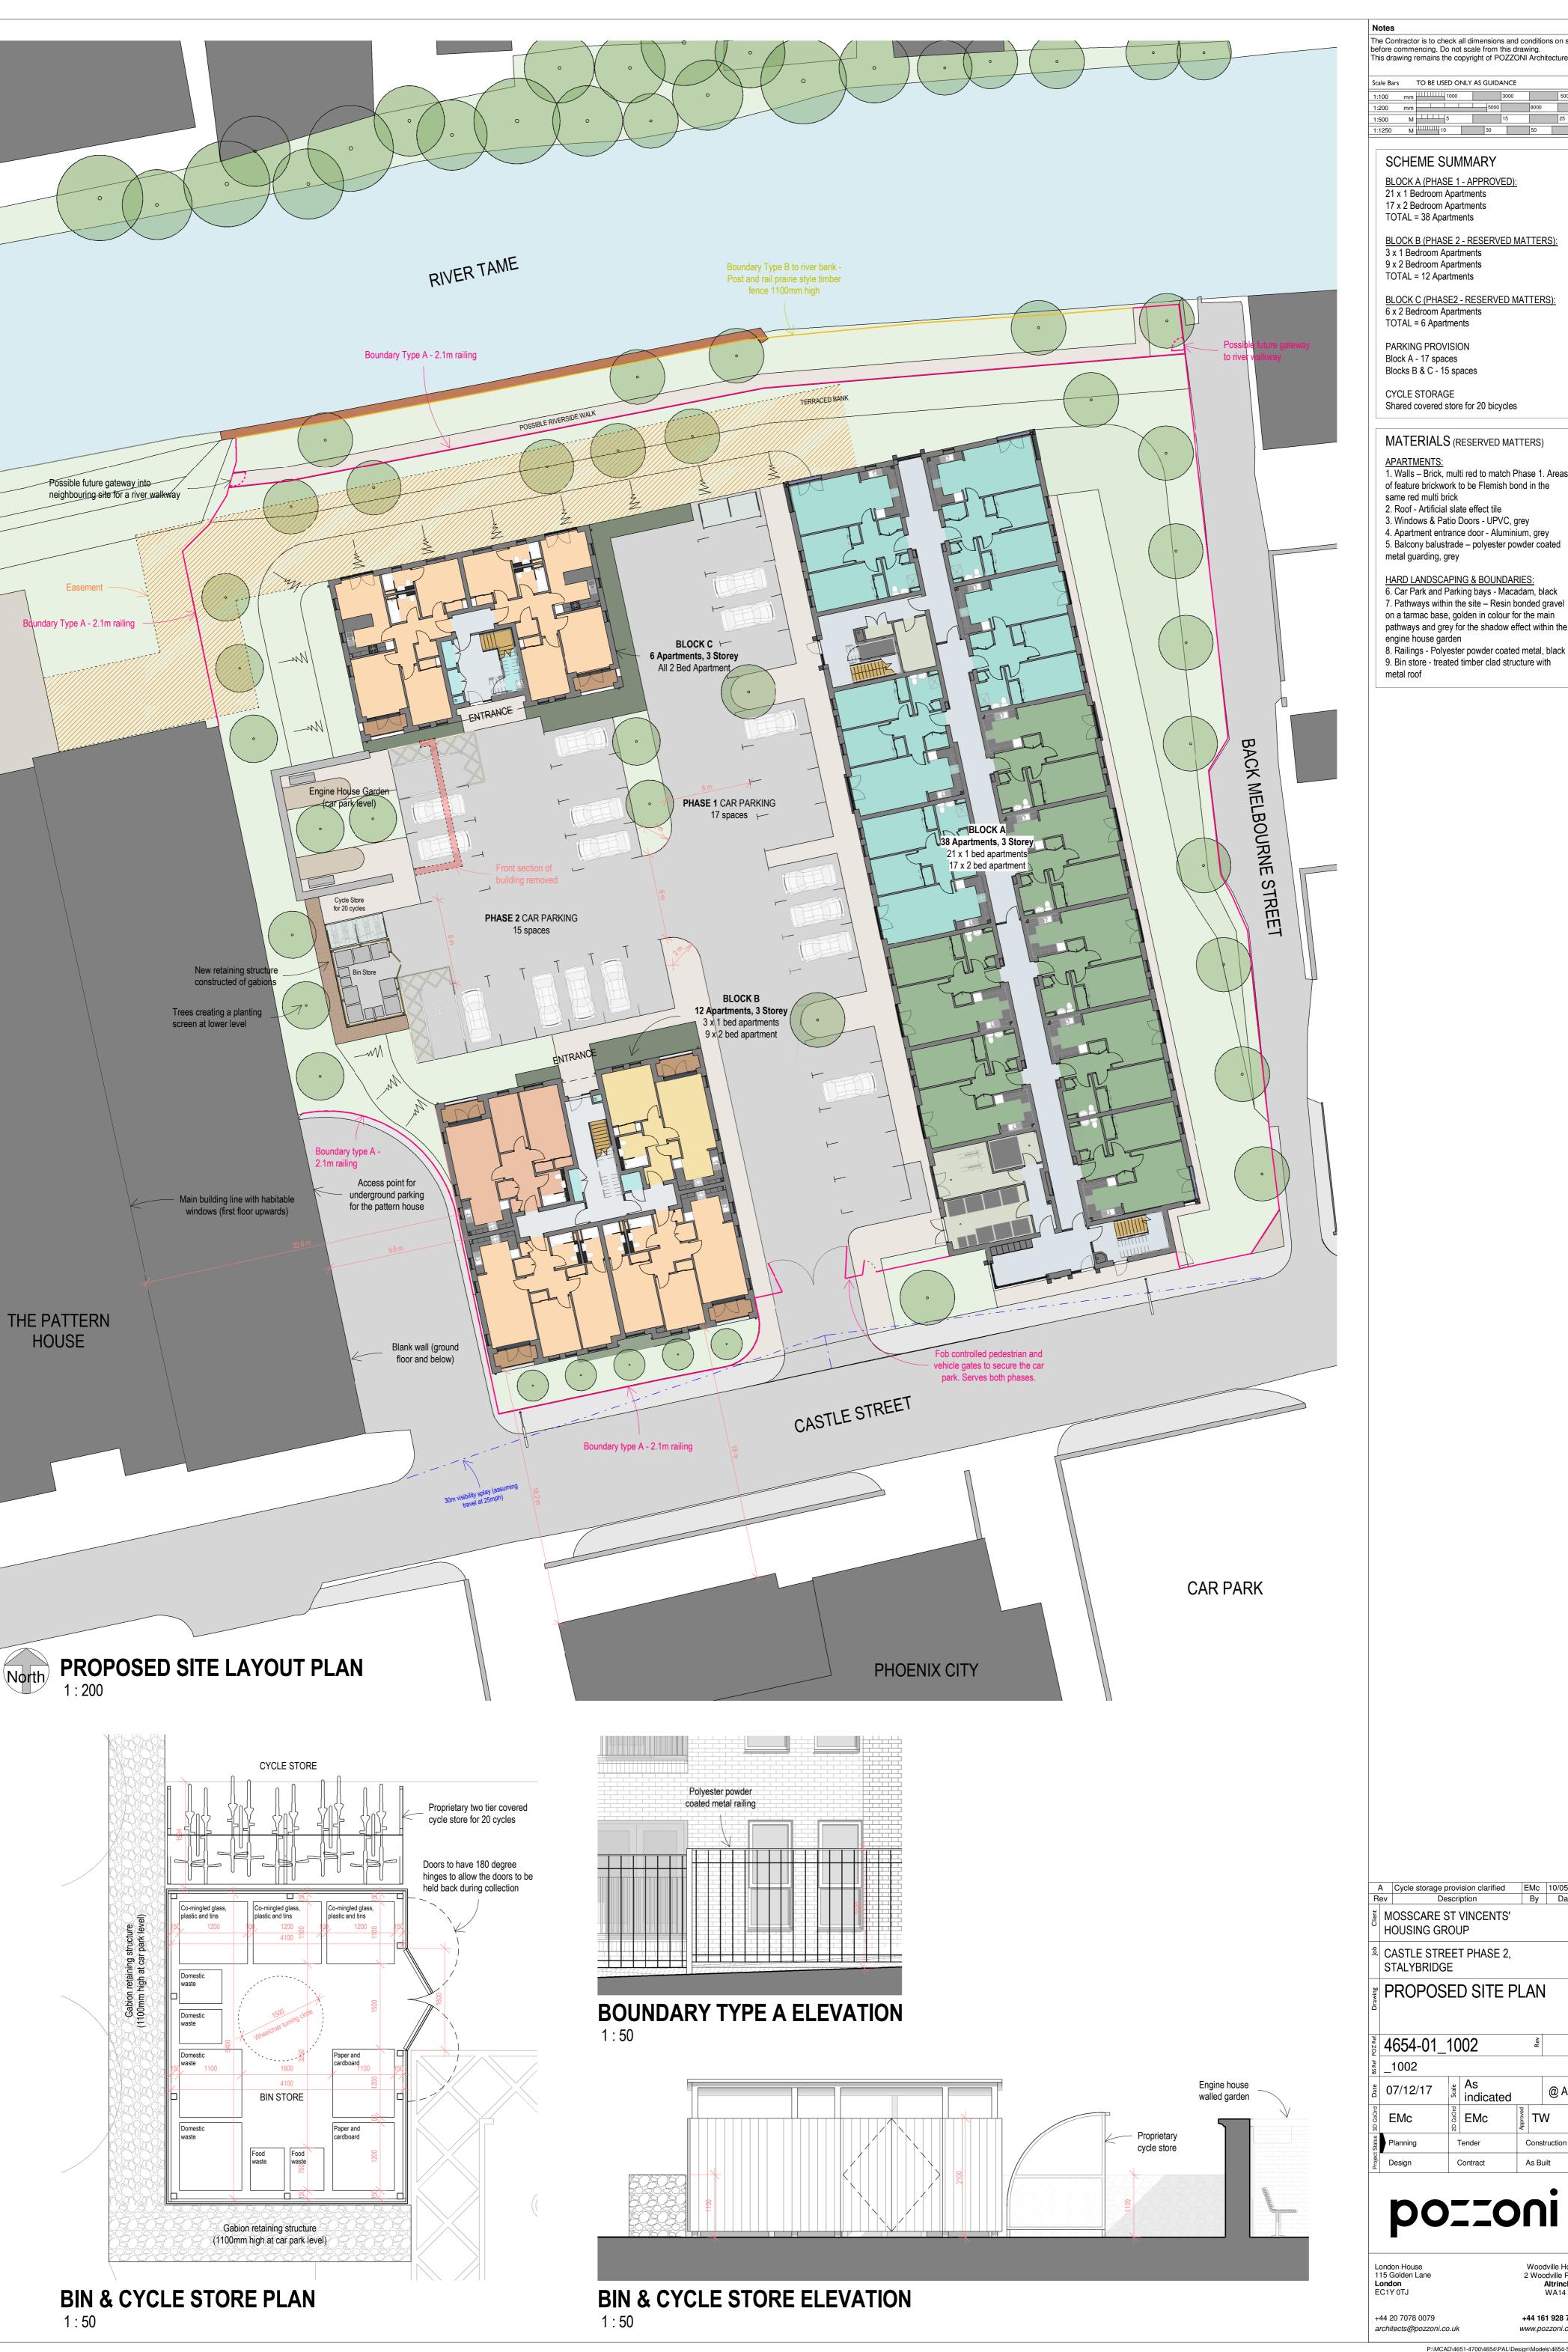

This drawing remains the copyright of POZZONI Architecture ltd. Scale Bars TO BE USED ONLY AS GUIDANCE

1:1250 M 10 30 50 70

SCHEME SUMMARY

BLOCK A (PHASE 1 - APPROVED): 21 x 1 Bedroom Apartments 17 x 2 Bedroom Apartments TOTAL = 38 Apartments

BLOCK B (PHASE 2 - RESERVED MATTERS): 3 x 1 Bedroom Apartments 9 x 2 Bedroom Apartments TOTAL = 12 Apartments

BLOCK C (PHASE2 - RESERVED MATTERS): 6 x 2 Bedroom Apartments TOTAL = 6 Apartments

PARKING PROVISION Block A - 17 spaces Blocks B & C - 15 spaces

CYCLE STORAGE Shared covered store for 20 bicycles

## MATERIALS (RESERVED MATTERS)

APARTMENTS: 1. Walls – Brick, multi red to match Phase 1. Areas of feature brickwork to be Flemish bond in the

same red multi brick 2. Roof - Artificial slate effect tile 3. Windows & Patio Doors - UPVC, grey 4. Apartment entrance door - Aluminium, grey

5. Balcony balustrade – polyester powder coated metal guarding, grey

HARD LANDSCAPING & BOUNDARIES: 6. Car Park and Parking bays - Macadam, black

pathways and grey for the shadow effect within the engine house garden 8. Railings - Polyester powder coated metal, black 9. Bin store - treated timber clad structure with

metal roof

## PROPOSED SITE PLAN

| POZ Rei        | 4654-01_1002 |          |              |              | Rev | Α    |  |
|----------------|--------------|----------|--------------|--------------|-----|------|--|
| BS.Ref         | _1002        |          |              |              |     |      |  |
| Date           | 07/12/17     | Scale    | As indicated |              |     | @ A1 |  |
| 3D CoOrd       | EMc          | 2D CoOrd | EMc          | Approved     | T۱  | TW   |  |
| Project Status | Planning     | Tender   |              | Construction |     |      |  |
| Project        | Design       | Contract |              | As Built     |     |      |  |
|                |              |          |              |              |     |      |  |